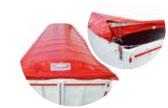

## **Sheeting options**

Cramaro Cabriolé (Remote controlled automatic sheeting)

Standard Easy sheet

(easy-to-use manual sheeting)

Cramaro Cabriolé Céreal