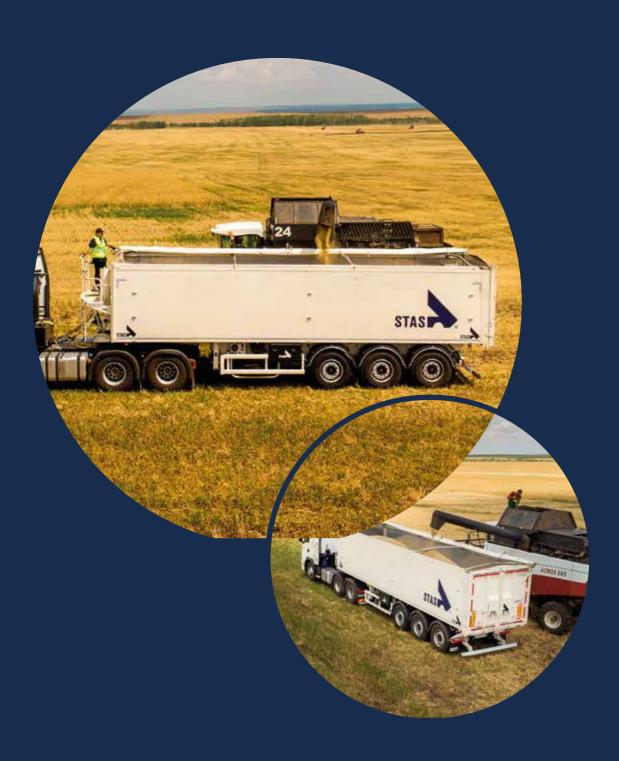

# Premium made affordable: **Agrostar with steel chassis**

The premium solution for agricultural bulk transport