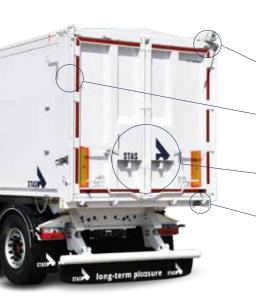

## Universal rear door

Barndoor + top hinged door function

Easy-to-use hingeable headerbar Also available without headerbar

> Strongest universal door on the market (Full doorframe for ultimate strength and longest lifetime)

Grain hatches freely configurable (left, right, left & right)

Easy and safe operation of top hinged door functionality (closing hooks open automatically when the body starts to lift)